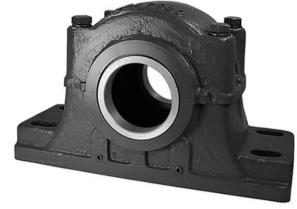

OR BEARINGS WITH WITHDRAWAL SLEEVE:SDGC3100 D  FOR BEARING WITH CYLINDRICAL BORE ON STEPPED CYL  STAFF: SDGC3100 G |

- •WATER JACKETED SDG 3100 WJ HOUSINGS ARE AVAILABLE FOR HIGH TEMPERATURE APPLICATION.
- •SDG HOUSING ARE AVAILABLE FOR FOLLOWING SERIES OF BEARINGS ALSO: 3900,4000,4100 39/500,530, 560, 600, 630, 670, 710 40/500, 530, 560, 600, 630 41/500, 530,560.

FOR BEARING WITH ADAPTER SLEEVE FOR STEPPED

SHAFT:SDGC 3100 C

- •SDG HOUSING ARE AVAILABLE FOR BEARINGS WITH CYLINDRICAL BORE.
- •FOR BEARING HOUSINGS WHERE STRENGTH OF GREY CAST IRON MATERIAL IS STILL INADEQUATE, THESE HOUSINGS CAN ALSO BE SUPPLIED IN CAST STEEL OR SPHERICAL GRAPHITE IRON. SUCH BEARING HOUSINGS CAN SUPPORT APPROXIMATELY TWICE THE LOAD PERMITTED FOR GREY CAST IRON HOUSINGS.

### SDAF TYPE BEARING HOUSINGS





| EXTRA HEAVY DUTY SERIES                |                                                                                                                                                                                                                                                                                                                                                                     |  |
|----------------------------------------|----------------------------------------------------------------------------------------------------------------------------------------------------------------------------------------------------------------------------------------------------------------------------------------------------------------------------------------------------------------