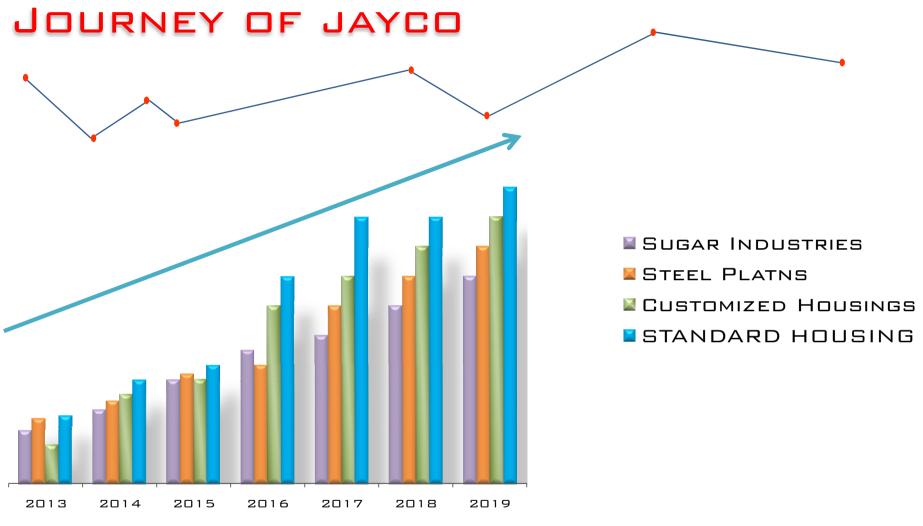

## JAYCO - THE EARLY DAYS

JAYCO WAS FOUNDED IN 2013 BY MR. SURESH PRAJAPATI. IN ADDITION TO A STRONG INDIAN CUSTOMER BASE, MR. SURESH IS ENTHUSIASTIC AND EAGER TO PROMOTE THE COMPANY PRODUCTS ON A WORLDWIDE SCALE. RECENTLY, WE HAVE BEEN SUCCESSFUL IN SECURING BEARING HOUSING BUSINESS FROM ALL CORNERS OF THE GLOBE.