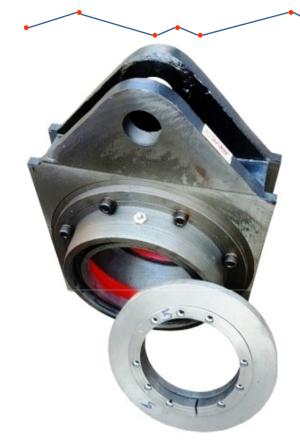

| CAST STEEL GRADE 280/520, IS 1030-<br>1989(ISO/R 185,GRADE 230-450 SC<br>460)           |  |
|  | LUBRICATION                            | GREASE                                                                                  |  |
|  | ТҮРЕ                                   | NON-SPLIT TYPE WITH END COVERS                                                          |  |
|  | APPLICATION                            | CONVEYOR, BELT TIGHTENING PULLEY                                                        |  |
|  | OPTIONAL FEATURES AVAILABLE ON REQUEST | •BL, BF, AL OR AF •CLOSED END OR OPEN END. •MATERIAL: CAST STEEL: THDC S. G. IRON: THDD |  |
|  |                                        |                                                                                         |  |



THD TAKE-UP HOUSINGS FOR SPHERICAL ROLLER
BEARINGS WITH ADAPTER
SLEEVE ON PLAIN
CYLINDRICAL SHAFTS.

- •THD Housing are also available for bearing with cylindrical bore.
- •FOR BEARING HOUSINGS WHERE STRENGTH OF GREY CAST IRON MATERIAL IS STILL INADEQUATE, THESE HOUSINGS CAN ALSO BE SUPPLIED IN CAST STEEL OR SPHERICAL GRAPHITE IRON. SUCH BEARING HOUSINGS CAN SUPPORT APPROXIMATELY TWICE THE LOAD PERMITTED FOR GREY CAST IRON HOUSINGS.
- ullet These bearing housings are dimensionally inter changeable and suitable to bearings of international make .
- •FOR THD TYPE IT IS NECESSARY TO SPECIFY REQUIREMENT FOR LOCATED BEARING TYPE OR NON-LOCATED BEARING TYPE BECAUSE LOOSE LOCATING RINGS (FRB) ARE NOT USED. INSTEAD, THE BEARING WIDTH INSIDE THE HOUSING IS MACHINED TO SUIT LOCATED OR NON-LOCATED