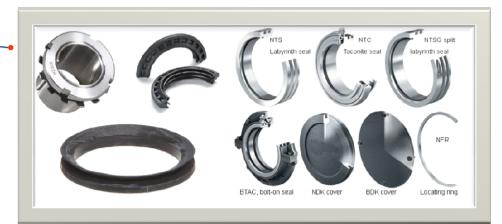

BEST MATERIAL AND MANUFACTURING PROCESS FOR YOUR REQUIREMENT.









# CRUSHER / CONVEYOR SYSTEMS I D FANS / BLOWERS Strike Strike PAPER & BOARD PLANT OTHER- GENERAL SECTORS



**CAD-DESIGN** 



PATTERN CRAFTING





CASTING PROCESS

MACHENING PROCESS



**CNC MACHENING PROCESS** 

### PRODUCTIVITY AT - JAYCO

THE LATEST STATE-OF-THE-ART CAD/CAM SOFTWARE ENABLES JAYCO TO DESIGN AND MANUFACTURE PRODUCTS TO THE HIGHEST STANDARDS.

WE HAVE A COMPREHENSIVE RANGE OF MACHINE TOOLS TO PERFORM A WIDE SELECTION OF OPERATIONS AND A POLICY OF CONTINUAL IMPROVEMENT. JAYCO HAVE A NEW SUPER TURNING CNC MACHINE WHICH WILL BE ABLE TO DEAL WITH DIAMETERS UP TO 300 MM. IT WILL KEEP US IN THE FOREFRONT OF ENGINEERING EXPECTATIONS AND SATISFY DEMANDING APPLICATIONS.



INSPECTION

### PRODUCT RANGES







### BEARING ACCESSORIES



PLUMMER BLOCKS



CUSTOMIZED HOUSINGS

### PLUMMER BLOCKS



### 'S' SERIES - 500 & 600



SUITABLE BEARING S-500 /1200,6200 ,2200 S-600 / 1300,6300,2300

| SHAFT DIA: SHAFT DIA: 20                  | то 140 мм                                                                                                                                                         |
|-------------------------------------------|-------------------------------------------------------------------------------------------------------------------------------------------------------------------|
| SEAL                                      | FELT