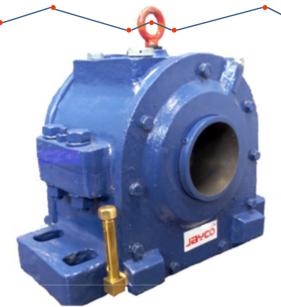

### SN - SERIES PLUMMER BLOCK

FOR BEARING HOUSINGS WHERE STRENGTH OF GREY CAST IRON MATERIAL IS STILL INADEQUATE, THESE HOUSINGS CAN ALSO BE SUPPLIED IN CAST STEEL OR S.G.IRON. SUCH BEARING HOUSINGS CAN SUPPORT APPROXIMATELY TWICE THE LOAD PERMITTED FOR GREY CAST IRON HOUSINGS. THESE BEARING HOUSINGS ARE DIMENSIONALLY INTER CHANGEABLE AND SUITABLE TO BEARINGS OF INTERNATIONAL STANDARD. JAYCO SN, SNA & SNH TYPE HOUSINGS ARE DESIGNED INTERCHANGEABLE FOR SAME BEARING SIZE AND MOUNTING DIMENSIONS. ALL HOUSINGS ARE SUPPLIED AS NON LOCATED TYPE. FOR LOCATING TYPE, SUITABLE LOCATING RING-FRB TO BE ORDERED SEPARATELY.

FOR BEARING HOUSINGS WHERE STRENGTH OF GREY CAST IRON MATERIAL IS STILL INADEQUATE, THESE HOUSINGS CAN ALSO BE SUPPLIED IN CAST STEEL OR S.G.IRON. SUCH BEARING HOUSINGS CAN SUPPORT APPROXIMATELY TWICE THE LOAD PERMITTED FOR GREY CAST IRON HOUSINGS. THESE BEARING HOUSINGS ARE DIMENSIONALLY INTER CHANGEABLE AND SUITABLE TO BEARINGS OF INTERNATIONAL STANDARD. JAYCO SN, SNA & SNH TYPE HOUSINGS ARE DESIGNED INTERCHANGEABLE FOR SAME BEARING SIZE AND MOUNTING DIMENSIONS. ALL HOUSINGS ARE SUPPLIED AS NON LOCATED TYPE. FOR LOCATING TYPE, SUITABLE LOCATING RING-FRB TO BE ORDERED SEPARATELY