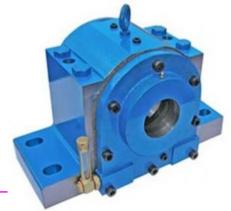

SDAF HOUSINGS ARE RUGGED IN CONSTRUCTION AND CAN WITHSTAND HEAVIEST LOADS AND SHOCKS. THEY ARE USED IN VERY HEAVY APPLICATION LIKE USED MINING, STEEL PLANT, CRUSHER ETC. THESE HOUSINGS ARE DESIGNED IN INCH SIZE, AND PREFERRED IN USA.                                                                                                                           |  |
| OPTIONAL FEATURES AVAILABLE ON REQUEST | •TACONITE SEAL (TER) FOR HEAVILY DUSTY AND CONTAMINATED SURROUNDINGS EG. COAL, MINING INDUSTRY. •MATERIAL: CAST STEEL: SDAFS S. G. IRON: SDAFD                                                                                                                                                                                                                      |  |

### LOE TYPE BEARING HOUSINGS





| EXTRA HEAVY DUTY SERIES                |                                                                                                                                                                                                                                                                                                                                                                                                                                                                                   |  |
|----------------------------------------|--------------------------------------------------------------------------------------------------------------------------------------------------------------------------------------------------------------------------------------------------