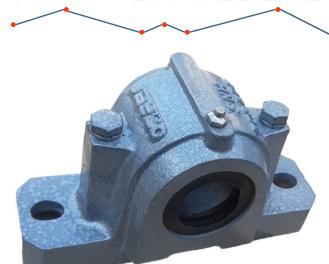

### SN HOUSING FOR BEARINGS WITH CYLINDRICAL

200 - 300 SERIES

|   | SHAFT DIA :- 25 T                      | - 160 мм                                                                                                                                                                                     |
|---|----------------------------------------|----------------------------------------------------------------------------------------------------------------------------------------------------------------------------------------------|
|   | MATERIAL                               | CAST IRON                                                                                                                                                                                    |
| / | MFG. STANDARD                          | IS 14347 - 1996 ISO 113 - 1994                                                                                                                                                               |
| \ | SEAL                                   | FELT                                                                                                                                                                                         |
|   | LUBRICATION                            | GREASE                                                                                                                                                                                       |
|   | Түре                                   | HORIZONTAL SPLIT TYPE WITH TWO MOUNTING HOLES OF OVAL SHAPE                                                                                                                                  |
|   | APPLICATION                            | ECONOMIC REPLACEABLE UNITS, NORMALLY REQUIRE LITTLE MAINTENANCE. USED IN GENERAL INDUSTRIAL APPLICATION HAVING MODERATE LOAD & SPEED IN RELATIVELY LESS HOSTILE SURROUNDING.                 |
|   | OPTIONAL FEATURES AVAILABLE ON REQUEST | •FOUR FOUNDATION BOLT HOLES AT BASE •FOUR CAP BOLTS •LABYRINTH SEAL •END COVER FOR CLOSED END TYPE. •MATERIAL-C.S. GR.280/520, IS 1030 FOR SEVER LOAD •SOLID BASE FOR HEAVY LOAD APPLICATION |