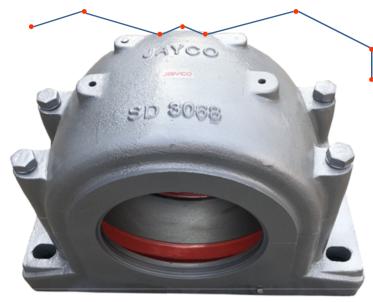

### SD HOUSING FOR SPHERICAL ROLLER BEARINGS WITH

### ADAPTER SLEEVE

500 & SD 600 SERIES

|   | SHAFT DIA :- 150 TO 300 MM             |                                                                                                                                                                           |
|---|----------------------------------------|---------------------------------------------------------------------------------------------------------------------------------------------------------------------------|
| / | MATERIAL                               | CAST IRON                                                                                                                                                                 |
| \ | SEAL                                   | LABYRINTH - TS                                                                                                                                                            |
|   | LUBRICATION                            | GREASE OR OIL                                                                                                                                                             |
|   | ТҮРЕ                                   | HORIZONTAL SPLIT TYPE WITH FOUR MOUNTING HOLES OF OVAL SHAPE                                                                                                              |
|   | APPLICATION                            | RECOMMENDED FOR HEAVY LOAD APPLICATION WITH TEMPERATURE. EXTENSIVELY USED FOR CONTINUOUS SERVICE LIKE MATERIAL HANDLING, STEEL, MINING & PAPER INDUSTRY AND ROLLING MILL. |
|   | OPTIONAL FEATURES AVAILABLE ON REQUEST | •TACONITE SEAL  •DRAIN PLUG, OIL LEVEL INDICATOR & OIL INLET  •END COVER FOR CLOSED END TYPE  •MATERIAL: CAST STEEL: SSD  S. G. IRON: SDD                                 |