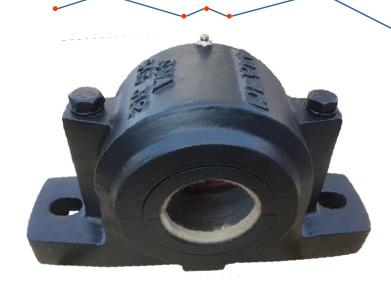

### SNA BEARING HOUSING FOR BEARINGS WITH

500 - 600 SERIES

| SHAFT DIA :- 25 T                      |                                                                                                                                                                                                                             |  |
|----------------------------------------|-----------------------------------------------------------------------------------------------------------------------------------------------------------------------------------------------------------------------------|--|
| MATERIAL                               | CAST IRON                                                                                                                                                                                                                   |  |
| MFG. STANDARD                          | IS 14347 - 1996 ISO 113 - 1994                                                                                                                                                                                              |  |
| SEAL                                   | TC (FELT IN ALUMINUM HALF RINGS)                                                                                                                                                                                            |  |
| LUBRICATION                            | GREASE OR OIL                                                                                                                                                                                                               |  |
| Түре                                   | HORIZONTAL SPLIT TYPE WITH TWO MOUNTING HOLES OF OVAL SHAPE.                                                                                                                                                                |  |
| APPLICATION                            | RELATIVELY HIGHER LOAD APPLICATION LIKE IN PAPER M/C, MINING, CONSTRUCTION AND CONVEYOR. BETTER SEALING ARRANGEMENT PERMITS DUSTY AND TEMPERATURE SURROUNDINGS.                                                             |  |
| OPTIONAL FEATURES AVAILABLE ON REQUEST | •FOUR FOUNDATION BOLT HOLES AT BASE •V SEAL (TA), DOUBLE LIP SEAL (TG), LABYRINTH SEAL(TS) •END COVER FOR CLOSED END TYPE •MATERIAL-C.S. GR.280/520, IS 1030 & S.G. IRON •SOLID BASE FOR HEAVY LOAD APPLICATION •DRAIN PLUG |  |