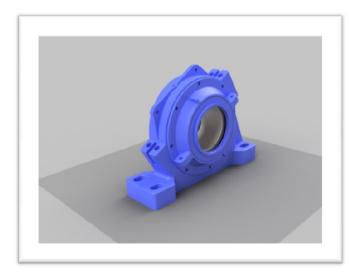

ES HAVING THREE MOUNTING HOLES AND FOR SHAFT DIAMETER 65 TO 100 MM IN SQUARE FLANGES HAVING FOUR MOUNTING HOLES. THE FLANGED HOUSINGS ARE MANUFACTURED IN GRAY CAST IRON. THESE HOUSINGS ARE DESIGNED FOR GREASE LUBRICATION. SUITABLE GREASING NIPPLE IS PROVIDED.

### BEARING SEALS / ACCESSORIES









LOCATING RING

SELECTION OF SEAL FOR BEARING HOUSINGS
SHOULD BE DONE CAREFULLY SINCE SEAL
HAS VERY IMPORTANT ROLE IN FUNCTIONING
OF BEARING AND BEARING HOUSING. AN
EFFICIENT SEAL ADDS TO THE LIFE OF A
BEARING BY KEEPING DIRT, DUST,
CONTAMINATION AND FOREIGN PARTICLE
OUTSIDE THE BEARING HOUSING WHEREAS IT
PREVENTS THE LUBRICANT FROM LEAKING OUT
OF BEARING HOUSING. TO SATISFY THIS BASIC
REQUIREMENT OF A TROUBLE-FREE BEARING, A
SUITABLE SEAL PLAYS VERY IMPORTANT ROLE.

### CUSTOMIZED HOUSINGS







JAYCO ARE PROVIDING NUMBER OF VARIANTS AND CUSTOMIZED CHANGES IN ALL TYPES OF PLUMMER BLOCK HOUSINGS DESCRIBES IN JAYCO TECHNICAL CATALOGUE. BUT STILL THERE IS NECESSITY FOR TAILOR MADE PLUMMER BLOCK HOUSING FOR VERY SPECIFIC REQUIREMENT OF INDUSTRIAL APPLICATION.

SUCH REQUIREMENT ARISES DUE TO SPACE CONSTRAIN OR WEIGHT LIMITATION COMBINED WITH THERMAL, VIBRATION OR SHOCK LOAD APPLICATION. AT TIMES HEAVIER LOAD THAN SPECIFIED VALUE ALSO CALLS FOR CUSTOMIZED DESIGN OF PLUMMER BLOCK HOUSING.

JAYCO HAS DEVELOPED AND SUPPLIED TAILOR MADE PLUMMER BLOCK HOUSING OF 2500 KG IN CAST STEEL TO BALL MILL AND STEEL PLANT.

NUMEROUS SUCH PLUMMER BLOCKS ARE SUPPLIED TO STEEL ROLLING MILL AND IRON ORE MINE TO SUIT THEIR REQUIREMENTS. TEC HAS DEVELOPED SWIVELING CARTRIDGE HOUSING UNIT SUITABLE FOR CO