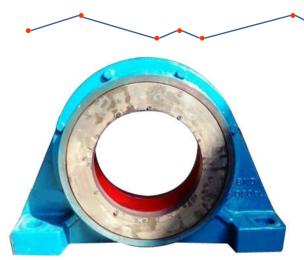

. SUCH BEARING HOUSINGS CAN SUPPORT APPROXIMATELY TWICE THE LOAD PERMITTED FOR GREY CAST IRON HOUSINGS.
- ullet These bearing housings are dimensionally inter changeable and suitable to bearings of international make .
- •FOR THD TYPE IT IS NECESSARY TO SPECIFY REQUIREMENT FOR LOCATED BEARING TYPE OR NON-LOCATED BEARING TYPE BECAUSE LOOSE LOCATING RINGS (FRB) ARE NOT USED. INSTEAD, THE BEARING WIDTH INSIDE THE HOUSING IS MACHINED TO SUIT LOCATED OR NON-LOCATED TYPE. PUT SUFFIX AS UNDER TO INDICATE THIS REQUIREMENT:
  - BL : HOUSING FOR THRU SHAFT & NON LOCATING BEARING
  - BF: Housing for thru Shaft & locating bearing
  - AL : Housing for shaft end (with end cover) & Non-locating bearing
  - AF: Housing for shaft end (with end cover) & Locating bearing

### BND TYPE BEARING HOUSINGS UNIT



| EXTRA HEAVY DUTY SERIES                         |                                                                                                                                                                                                                              |  |
|-------------------------------------------------|------------------------------------------------------------------------------------------------------------------------------------------------------------------------------------------------------------------------------|--|
| SIZES                                           | SHAFT DIA RANGE :- 65 TO 420 MM