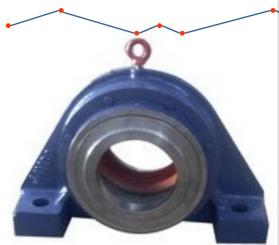

### 'S' SERIES - 500 & 600

SUITABLE BEARING S-500 /1200,6200 ,2200 S-600 / 1300,6300,2300

| SHAFT DIA: SHAFT DIA: 20                  | то 140 мм                                                                                                                                                         |
|-------------------------------------------|-------------------------------------------------------------------------------------------------------------------------------------------------------------------|
| SEAL                                      | FELT                                                                                                                                                              |
| LUBRICATION                               | GREASE                                                                                                                                                            |
| ТҮРЕ                                      | HORIZONTAL SPLIT TYPE WITH TWO MOUNTING HOLES OF OVAL SHAPE.                                                                                                      |
| OPTIONAL FEATURES<br>AVAILABLE ON REQUEST | TWO FOUNDATION HOLE AT BASE  •END COVER FOR GLOSED END  •MATERIAL: C.S. GR. 280/520,  IS 1030 FOR SEVER LOAD.  •SOLID BASE FOR HEAVY LOAD  APPLICATION ON REQUEST |