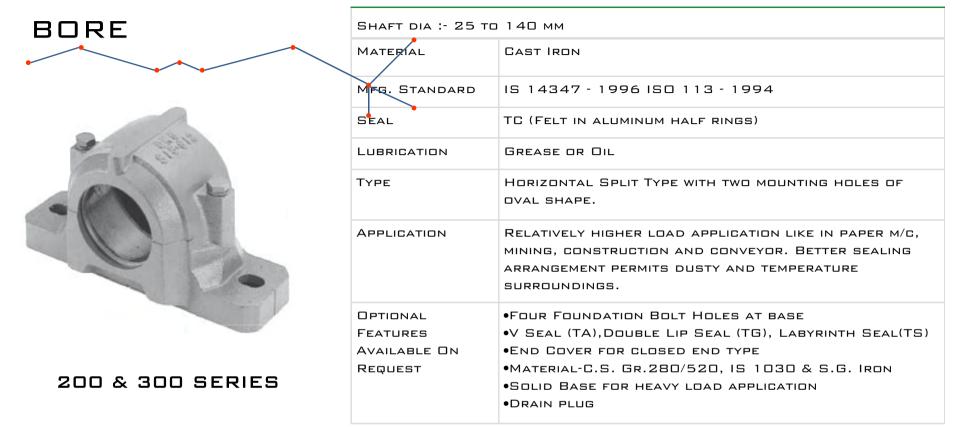

### SN HOUSING FOR BEARINGS WITH CYLINDRICAL

200 - 300 SERIES

|   | SHAFT DIA :- 25 T                      | - 160 мм                                                                                                                                                                                     |
|---|----------------------------------------|----------------------------------------------------------------------------------------------------------------------------------------------------------------------------------------------|
|   | MATERIAL                               | CAST IRON                                                                                                                                                                                    |
| / | MFG. STANDARD                          | IS 14347 - 1996 ISO 113 - 1994                                                                                                                                                               |
| \ | SEAL                                   | FELT                                                                                                                                                                                         |
|   | LUBRICATION                            | GREASE                                                                                                                                                                                       |
|   | Түре                                   | HORIZONTAL SPLIT TYPE WITH TWO MOUNTING HOLES OF OVAL SHAPE                                                                                                                                  |
|   | APPLICATION                            | ECONOMIC REPLACEABLE UNITS, NORMALLY REQUIRE LITTLE MAINTENANCE. USED IN GENERAL INDUSTRIAL APPLICATION HAVING MODERATE LOAD & SPEED IN RELATIVELY LESS HOSTILE SURROUNDING.                 |
|   | OPTIONAL FEATURES AVAILABLE ON REQUEST | •FOUR FOUNDATION BOLT HOLES AT BASE •FOUR CAP BOLTS •LABYRINTH SEAL •END COVER FOR CLOSED END TYPE. •MATERIAL-C.S. GR.280/520, IS 1030 FOR SEVER LOAD •SOLID BASE FOR HEAVY LOAD APPLICATION |