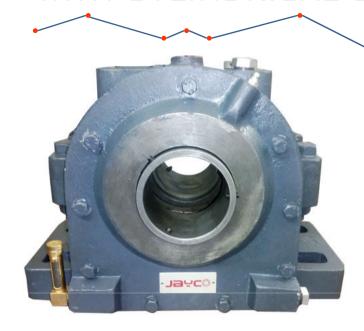

### SN - SERIES PLUMMER BLOCK

FOR BEARING HOUSINGS WHERE STRENGTH OF GREY CAST IRON MATERIAL IS STILL INADEQUATE, THESE HOUSINGS CAN ALSO BE SUPPLIED IN CAST STEEL OR S.G.IRON. SUCH BEARING HOUSINGS CAN SUPPORT APPROXIMATELY TWICE THE LOAD PERMITTED FOR GREY CAST IRON HOUSINGS. THESE BEARING HOUSINGS ARE DIMENSIONALLY INTER CHANGEABLE AND SUITABLE TO BEARINGS OF INTERNATIONAL STANDARD. JAYCO SN, SNA & SNH TYPE HOUSINGS ARE DESIGNED INTERCHANGEABLE FOR SAME BEARING SIZE AND MOUNTING DIMENSIONS. ALL HOUSINGS ARE SUPPLIED AS NON LOCATED TYPE. FOR LOCATING TYPE, SUITABLE LOCATING RING-FRB TO BE ORDERED SEPARATELY.

### SN HOUSING FOR BEARINGS WITH CYLINDRICAL

200 - 300 SERIES

|   | SHAFT DIA :- 25 T                      | - 160 мм                                                                                                                                                                                     |
|---|----------------------------------------|----------------------------------------------------------------------------------------------------------------------------------------------------------------------------------------------|
|   | MATERIAL                               | CAST IRON                                                                                                                                                                                    |
| / | MFG. STANDARD                          | IS 14347 - 1996 ISO 113 - 1994                                                                                                                                                               |
| \ | SEAL                                   | FELT                                                                                                                                                                                         |
|   | LUBRICATION                            | GREASE                                                                                                                                                                                       |
|   | Түре                                   | HORIZONTAL SPLIT TYPE WITH TWO MOUNTING HOLES OF OVAL SHAPE                                                                                                                                  |
|   | APPLICATION                            | ECONOMIC REPLACEABLE UNITS, NORMALLY REQUIRE LITTLE MAINTENANCE. USED IN GENERAL INDUSTRIAL APPLICATION HAVING MODERATE LOAD & SPEED IN RELATIVELY LESS HOSTILE SURROUNDING.                 |
|   | OPTIONAL FEATURES AVAILABLE ON REQUEST | •FOUR FOUNDATION BOLT HOLES AT BASE •FOUR CAP BOLTS •LABYRINTH SEAL •END COVER FOR CLOSED END TYPE. •MATERIAL-C.S. GR.280/520, IS 1030 FOR SEVER LOAD •SOLID BASE FOR HEAVY LOAD APPLICATION |