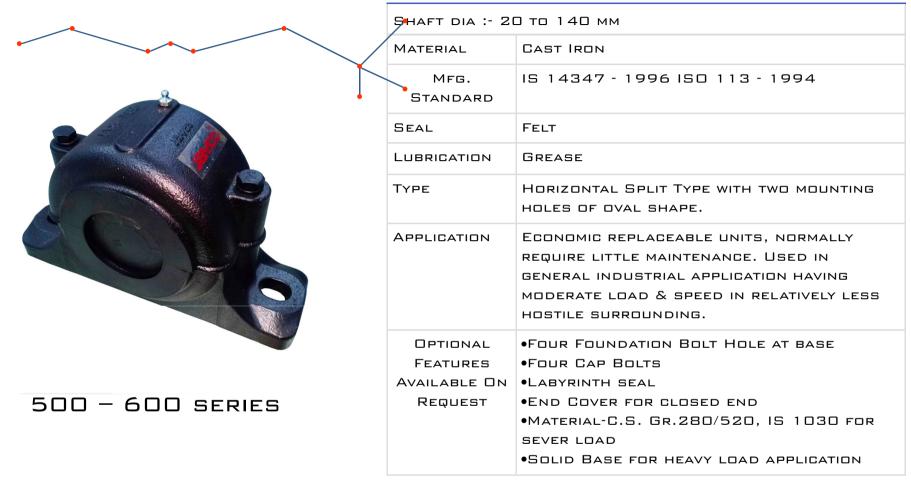

### 'S' SERIES - 500 & 600

SUITABLE BEARING S-500 /1200,6200 ,2200 S-600 / 1300,6300,2300

| SHAFT DIA: SHAFT DIA: 20                  | то 140 мм                                                                                                                                                         |
|-------------------------------------------|-------------------------------------------------------------------------------------------------------------------------------------------------------------------|
| SEAL                                      | FELT                                                                                                                                                              |
| LUBRICATION                               | GREASE                                                                                                                                                            |
| ТҮРЕ                                      | HORIZONTAL SPLIT TYPE WITH TWO MOUNTING HOLES OF OVAL SHAPE.                                                                                                      |
| OPTIONAL FEATURES<br>AVAILABLE ON REQUEST | TWO FOUNDATION HOLE AT BASE  •END COVER FOR GLOSED END  •MATERIAL: C.S. GR. 280/520,  IS 1030 FOR SEVER LOAD.  •SOLID BASE FOR HEAVY LOAD  APPLICATION ON REQUEST |