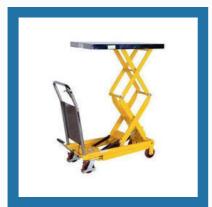

200x50 Nylone I Section Wheel

Wall Mounted Hydraulic Lift

80x70 mm Nylon Roller

82x70 NYLONE ROLLER

Hydraulic Mobile Floor Crane

Nylon Roller Wheel

Scissor Lifting Table

Hydraulic Lifting Table