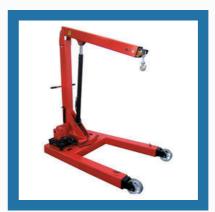

200x50 Nylone I Section Wheel

Wall Mounted Hydraulic Lift

80x70 mm Nylon Roller

82x70 NYLONE ROLLER

Hydraulic Mobile Floor Crane

Nylon Roller Wheel

Scissor Lifting Table

Hydraulic Lifting Table